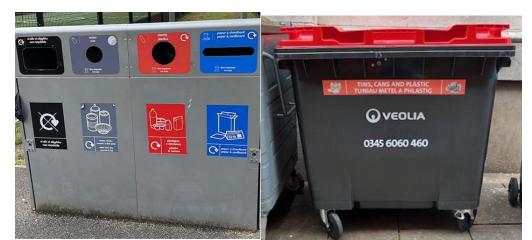

#### **External Storage**

Only metal, front-opening quads/duos are to be used for plastic disposal. All receptacles will be labelled as "Plastic". No other bins are to be used for loose items.

Figure 2 – Swansea University external "quad" bins and external contractor bin

Collected clear bin bags will be deposited into the larger-dedicated bins (provided by the waste management contractor), which are located in compounds across the University's estates.