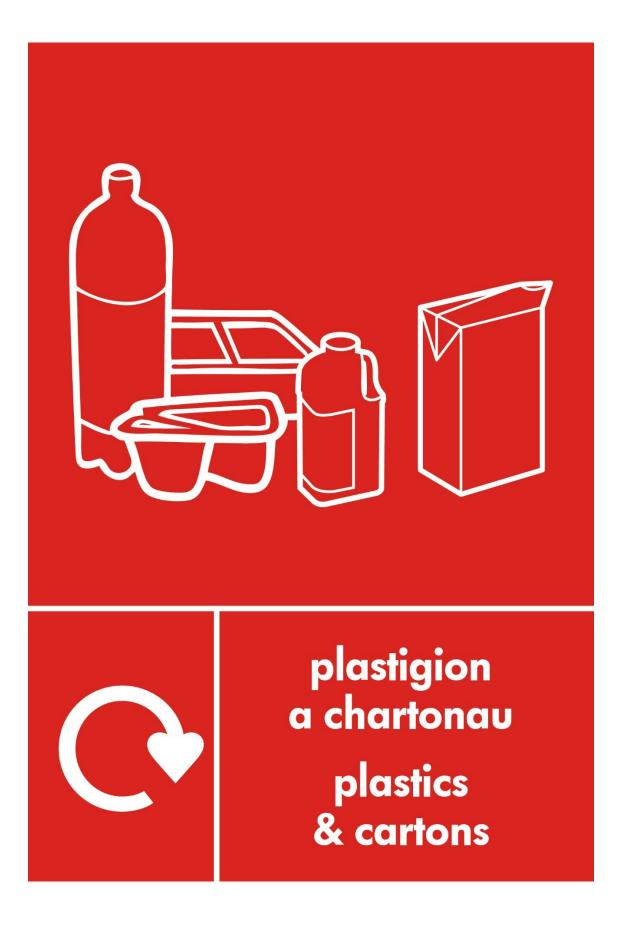

#### Items

Items that can be placed in the University 'Plastic Recycling' include;

| ~                                                                                                                                                                                                                                                                                                                                                                                                                                                                                                                                                                                                                                                                                                   | Empty                                                                                       |
|-----------------------------------------------------------------------------------------------------------------------------------------------------------------------------------------------------------------------------------------------------------------------------------------------------------------------------------------------------------------------------------------------------------------------------------------------------------------------------------------------------------------------------------------------------------------------------------------------------------------------------------------------------------------------------------------------------|---------------------------------------------------------------------------------------------|
|                                                                                                                                                                                                                                                                                                                                                                                                                                                                                                                                                                                                                                                                                                     | Drinks bottles / Yogurt pots / Margarine tubs / Clear food trays                            |
| <b>^</b>                                                                                                                                                                                                                                                                                                                                                                                                                                                                                                                                                                                                                                                                                            | Empty                                                                                       |
|                                                                                                                                                                                                                                                                                                                                                                                                                                                                                                                                                                                                                                                                                                     | Milk Bottles / Detergent Bottles / Shampoo Bottles / Empty plastic cleaning product bottles |
| the second se                                                                                                                                                                                                                                                                                                                                                                                                                                                                                                                                                                                     | Empty:                                                                                      |
|                                                                                                                                                                                                                                                                                                                                                                                                                                                                                                                                                                                                                                                                                                     | Drinks and milk cartons such as Tetra-pak                                                   |
|                                                                                                                                                                                                                                                                                                                                                                                                                                                                                                                                                                                                                                                                                                     |                                                                                             |
| and the second se |                                                                                             |
|                                                                                                                                                                                                                                                                                                                                                                                                                                                                                                                                                                                                                                                                                                     |                                                                                             |