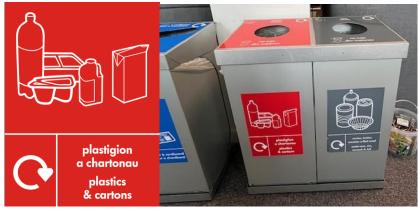

#### Items

Items that can be placed in the University 'Plastic Recycling' include;

| ~                                                                                                                                                                                                                                                                                                                                                                                                                                                                                                                                                                                                                                                                                                   | Empty                                                                                       |
|-----------------------------------------------------------------------------------------------------------------------------------------------------------------------------------------------------------------------------------------------------------------------------------------------------------------------------------------------------------------------------------------------------------------------------------------------------------------------------------------------------------------------------------------------------------------------------------------------------------------------------------------------------------------------------------------------------|---------------------------------------------------------------------------------------------|
|                                                                                                                                                                                                                                                                                                                                                                                                                                                                                                                                                                                                                                                                                                     | Drinks bottles / Yogurt pots / Margarine tubs / Clear food trays                            |
| <b>^</b>                                                                                                                                                                                                                                                                                                                                                                                                                                                                                                                                                                                                                                                                                            | Empty                                                                                       |
|                                                                                                                                                                                                                                                                                                                                                                                                                                                                                                                                                                                                                                                                                                     | Milk Bottles / Detergent Bottles / Shampoo Bottles / Empty plastic cleaning product bottles |
| the second se                                                                                                                                                                                                                                                                                                                                                                                                                                                                                                                                                                                     | Empty:                                                                                      |
|                                                                                                                                                                                                                                                                                                                                                                                                                                                                                                                                                                                                                                                                                                     | Drinks and milk cartons such as Tetra-pak                                                   |
|                                                                                                                                                                                                                                                                                                                                                                                                                                                                                                                                                                                                                                                                                                     |                                                                                             |
| and the second se |                                                                                             |
|                                                                                                                                                                                                                                                                                                                                                                                                                                                                                                                                                                                                                                                                                                     |                                                                                             |

Figure 1 – Swansea University indoor "quad" bins